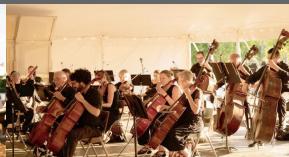

## **Become a Supporter!**

SATURDAY, JULY 13, 2024 • HENRY HUDSON RIVERFRONT PARK IN HUDSON, NY A free public concert on Hudson's iconic riverfront

## BECOME A SUPPORTER!

Hudson Festival
Orchestra (HFO) is a
professional orchestra
based in Hudson, NY.
Help us continue to bring
these free to all, joyous,
multi-cultural concerts to
our Hudson community.
Music that celebrates our
diverse cultural heritages
can bridge divides and
bring us all together.